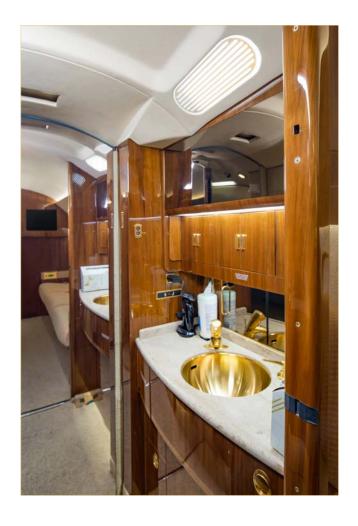

#### Camp system MAINTENANCE: • 12/24/36 Month Inspection due July 2020 • 800/1600/2400 Hour Inspection due July 2020 • 1B Inspection due @ 2600.7 Hours • 2C Inspection due October 2020 • Main/Nose Gear Overhaul due August 2020 • Dry Bay S/B complied with January 2010 Unique, dynamic ten passenger (plus jump seat) interior configuration. Forward cabin features galley, INTERIOR: four forward facing seats with tables, perfect for privacy and rest. After take-off, seats one and two can articulate facing backward for a club arrangement and/or join to make a single bed. The mid-cabin features two forward facing chairs with dining table; add another seat by fully articulating the third chair to face table. Opposite dining grouping is a multi-purpose storage credenza and cabinet. Private aft cabin features left-hand three place divan that lays out to a bed, opposite is a single chair with table. The lavatory is located in the aft of the aircraft. Onboard entertainment includes Honeywell Oneview AIS-200 Satellite TV, Airshow 410, Dual Honeywell DVD Player and Honeywell Entertainment Controls . There are three Honeywell 20" LCD Monitors and four 8.4" plug-in LCD monitors throughout the cabin. Seats are completed in Beige leather with a fabric sofa; Beige carpet. Red Gum Veneer with hardwood trim. Hardware is plated in Satin Champagne Gold. Overall Off White with Blue and Gold Stripes on fuselage and tail. **EXTERIOR:**