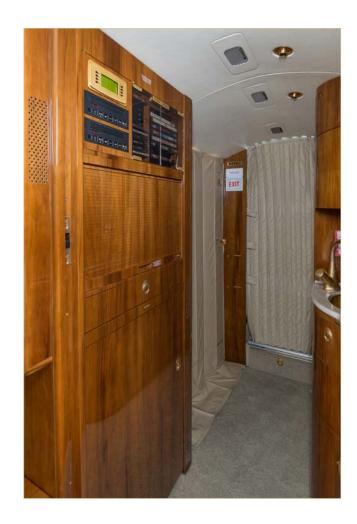

#### Camp system MAINTENANCE: • 12/24/36 Month Inspection due July 2020 • 800/1600/2400 Hour Inspection due July 2020 • 1B Inspection due @ 2600.7 Hours • 2C Inspection due October 2020 • Main/Nose Gear Overhaul due August 2020 • Dry Bay S/B complied with January 2010 Unique, dynamic ten passenger (plus jump seat) interior configuration. Forward cabin features galley, INTERIOR: four forward facing seats with tables, perfect for privacy and rest. After take-off, seats one and two can articulate facing backward for a club arrangement and/or join to make a single bed. The mid-cabin features two forward facing chairs with dining table; add another seat by fully articulating the third chair to face table. Opposite dining grouping is a multi-purpose storage credenza and cabinet. Private aft cabin features left-hand three place divan that lays out to a bed, opposite is a single chair with table. The lavatory is located in the aft of the aircraft. Onboard entertainment includes Honeywell Oneview AIS-200 Satellite TV, Airshow 410, Dual Honeywell DVD Player and Honeywell Entertainment Controls . There are three Honeywell 20" LCD Monitors and four 8.4" plug-in LCD monitors throughout the cabin. Seats are completed in Beige leather with a fabric sofa; Beige carpet. Red Gum Veneer with hardwood trim. Hardware is plated in Satin Champagne Gold. Overall Off White with Blue and Gold Stripes on fuselage and tail. **EXTERIOR:**