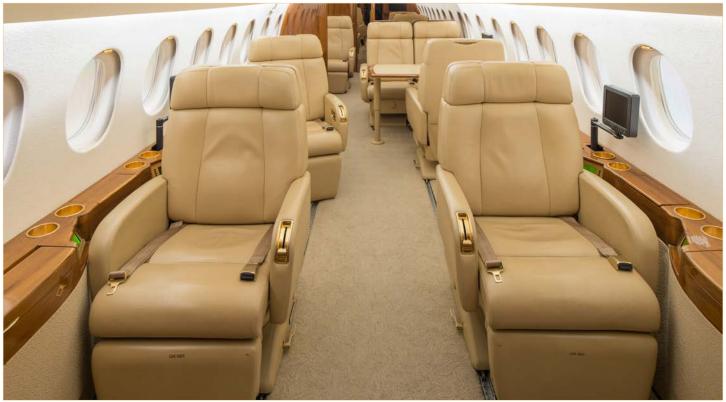

#### Camp system MAINTENANCE: • 12/24/36 Month Inspection due July 2020 • 800/1600/2400 Hour Inspection due July 2020 • 1B Inspection due @ 2600.7 Hours • 2C Inspection due October 2020 • Main/Nose Gear Overhaul due August 2020 • Dry Bay S/B complied with January 2010 Unique, dynamic ten passenger (plus jump seat) interior configuration. Forward cabin features galley, INTERIOR: four forward facing seats with tables, perfect for privacy and rest. After take-off, seats one and two can articulate facing backward for a club arrangement and/or join to make a single bed. The mid-cabin features two forward facing chairs with dining table; add another seat by fully articulating the third chair to face table. Opposite dining grouping is a multi-purpose storage credenza and cabinet. Private aft cabin features left-hand three place divan that lays out to a bed, opposite is a single chair with table. The lavatory is located in the aft of the aircraft. Onboard entertainment includes Honeywell Oneview AIS-200 Satellite TV, Airshow 410, Dual Honeywell DVD Player and Honeywell Entertainment Controls . There are three Honeywell 20" LCD Monitors and four 8.4" plug-in LCD monitors throughout the cabin. Seats are completed in Beige leather with a fabric sofa; Beige carpet. Red Gum Veneer with hardwood trim. Hardware is plated in Satin Champagne Gold. Overall Off White with Blue and Gold Stripes on fuselage and tail. **EXTERIOR:**