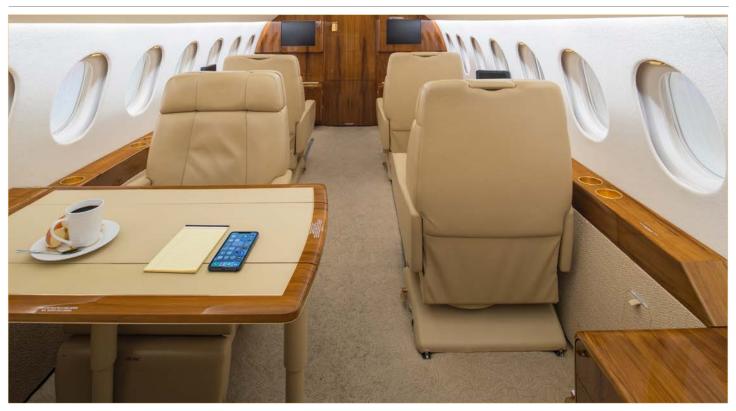

#### Camp system MAINTENANCE: • 12/24/36 Month Inspection due July 2020 • 800/1600/2400 Hour Inspection due July 2020 • 1B Inspection due @ 2600.7 Hours • 2C Inspection due October 2020 • Main/Nose Gear Overhaul due August 2020 • Dry Bay S/B complied with January 2010 Unique, dynamic ten passenger (plus jump seat) interior configuration. Forward cabin features galley, INTERIOR: four forward facing seats with tables, perfect for privacy and rest. After take-off, seats one and two can articulate facing backward for a club arrangement and/or join to make a single bed. The mid-cabin features two forward facing chairs with dining table; add another seat by fully articulating the third chair to face table. Opposite dining grouping is a multi-purpose storage credenza and cabinet. Private aft cabin features left-hand three place divan that lays out to a bed, opposite is a single chair with table. The lavatory is located in the aft of the aircraft. Onboard entertainment includes Honeywell Oneview AIS-200 Satellite TV, Airshow 410, Dual Honeywell DVD Player and Honeywell Entertainment Controls . There are three Honeywell 20" LCD Monitors and four 8.4" plug-in LCD monitors throughout the cabin. Seats are completed in Beige leather with a fabric sofa; Beige carpet. Red Gum Veneer with hardwood trim. Hardware is plated in Satin Champagne Gold. Overall Off White with Blue and Gold Stripes on fuselage and tail. **EXTERIOR:**