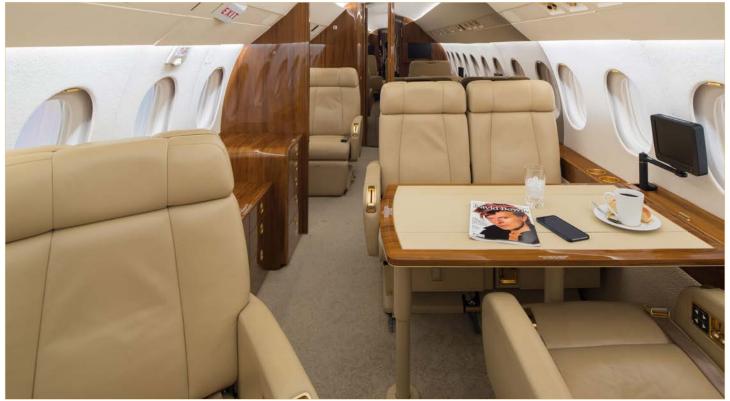

#### Camp system MAINTENANCE: • 12/24/36 Month Inspection due July 2020 • 800/1600/2400 Hour Inspection due July 2020 • 1B Inspection due @ 2600.7 Hours • 2C Inspection due October 2020 • Main/Nose Gear Overhaul due August 2020 • Dry Bay S/B complied with January 2010 Unique, dynamic ten passenger (plus jump seat) interior configuration. Forward cabin features galley, INTERIOR: four forward facing seats with tables, perfect for privacy and rest. After take-off, seats one and two can articulate facing backward for a club arrangement and/or join to make a single bed. The mid-cabin features two forward facing chairs with dining table; add another seat by fully articulating the third chair to face table. Opposite dining grouping is a multi-purpose storage credenza and cabinet. Private aft cabin features left-hand three place divan that lays out to a bed, opposite is a single chair with table. The lavatory is located in the aft of the aircraft. Onboard entertainment includes Honeywell Oneview AIS-200 Satellite TV, Airshow 410, Dual Honeywell DVD Player and Honeywell Entertainment Controls . There are three Honeywell 20" LCD Monitors and four 8.4" plug-in LCD monitors throughout the cabin. Seats are completed in Beige leather with a fabric sofa; Beige carpet. Red Gum Veneer with hardwood trim. Hardware is plated in Satin Champagne Gold. Overall Off White with Blue and Gold Stripes on fuselage and tail. **EXTERIOR:**