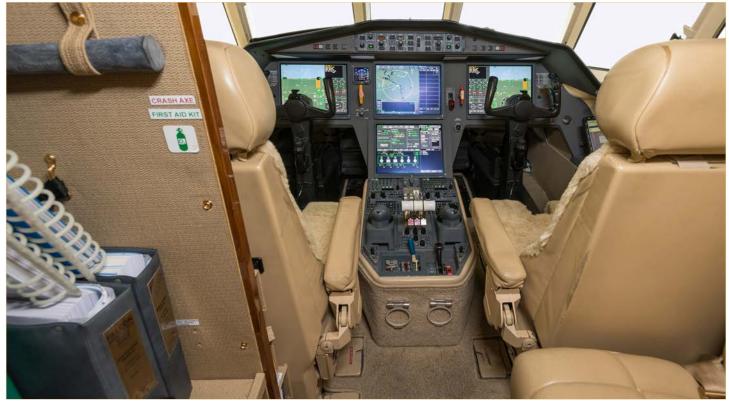

#### **2008 FALCON 900DX**

| SERIAL NUMBER:                                                 | 0620                                                                                                                                                                                                                                                                                                                                                                                                                                                                                                                                                                                                                                                                                                            | HOURS                                                        | TOTAL TIME:                                                                                                                                                                                                                                                                                                                                                                                                                                                                                                   | 2,551                                                                    |
|----------------------------------------------------------------|-----------------------------------------------------------------------------------------------------------------------------------------------------------------------------------------------------------------------------------------------------------------------------------------------------------------------------------------------------------------------------------------------------------------------------------------------------------------------------------------------------------------------------------------------------------------------------------------------------------------------------------------------------------------------------------------------------------------|--------------------------------------------------------------|---------------------------------------------------------------------------------------------------------------------------------------------------------------------------------------------------------------------------------------------------------------------------------------------------------------------------------------------------------------------------------------------------------------------------------------------------------------------------------------------------------------|--------------------------------------------------------------------------|
| REGISTRATION:                                                  | N620DX                                                                                                                                                                                                                                                                                                                                                                                                                                                                                                                                                                                                                                                                                                          | LANDIN                                                       | GS:                                                                                                                                                                                                                                                                                                                                                                                                                                                                                                           | 1,248                                                                    |
| ENGINES: HNYWL TFE731-60-1C on MSP Gold - \$360.08/Hour/Engine | Engine 1:<br>Serial Number P112782<br>2,551 Hours Since New<br>1,248 Cycles Since New                                                                                                                                                                                                                                                                                                                                                                                                                                                                                                                                                                                                                           | Engine 2:<br>Serial Numbe<br>2,551 Hours S<br>1,248 Cycles S | er P112785 Seri<br>Since New 2,55                                                                                                                                                                                                                                                                                                                                                                                                                                                                             | ine 3:<br>al Number P112784<br>51 Hours Since New<br>18 Cycles Since New |
| APU:<br>on MSP Gold - \$109.33/Hour                            | Honeywell GTCP 36-150(f)<br>Serial Number P549                                                                                                                                                                                                                                                                                                                                                                                                                                                                                                                                                                                                                                                                  |                                                              | 1,088 Hours Total Time                                                                                                                                                                                                                                                                                                                                                                                                                                                                                        |                                                                          |
| FEATURES:                                                      | <ul> <li>•WAAS/LPV</li> <li>• ADS-B Compliant</li> <li>• Synthetic Vision (EFIS)</li> <li>• Aft Berthable Divan</li> <li>• Honeywell Baker Cabin Management System</li> <li>• 3 Honeywell 20" LCD Monitors</li> <li>• Dual Honeywell DVD Player</li> <li>• External Camera System (Model VCU-05)</li> <li>• Dual Electronic Flight Bags (Model CMA-1100)</li> <li>• ADS-B Compliant</li> <li>• Aft Berthable Divan</li> <li>• Honeywell MHS/MHL Entertainment Controls</li> <li>• 4 Rosen 8.4" Plug-In LCD Monitors</li> <li>• Honeywell Oneview AIS-200 Satellite TV</li> <li>• Airshow 410</li> </ul>                                                                                                         |                                                              | D Monitors                                                                                                                                                                                                                                                                                                                                                                                                                                                                                                    |                                                                          |
| AVIONICS:                                                      | Honeywell Primus Epic System (EASy II, Cert.3) Communication: High Frequency: Selcal: Flight Deck Audio: Emergency Locator Transmitter: Flight Deck Printer: SATCOM: Marker Navigation System/VOR/ILS: Automatic Direction Finder: Global Positioning System: Flight Management System: Electronic Jeppesen Charts: Color Weather Radar System: Lightning Detection System: Transponder: Radio Altimeter System: Traffic Collision Avoidance System: Heads-Up Guidance System: Electronic Flight Bag (EFB): Modular Avionics Unit: Micro Inertial Reference System: Standby Magnetic Compass: Secondary Flight Display: Cockpit Voice Recorder: Flight Data Recorder: Enhanced Ground Proximity Warning System: |                                                              | Triple Honeywell TR-866B Dual Collins HF-9000 Honeywell Triple Honeywell AV-900 ELTA ADT-406 Miltope TP-4840 Iridium AXXESS II Honeywell NV-875A Dual Honeywell DF-855 Dual Honeywell EASy II Honeywell EASy II Honeywell Primus 880 Honeywell Primus 880 Honeywell LSS 860 Dual Honeywell DM-855 Dual Honeywell XS-857A Dual Honeywell RT-300 ACSS TCAS-3000 II w/7.1 Rockwell Collins HGS-4860 CMC CMA-1100 Dual Honewell EASy Triple Honeywell Laseref V Smiths Meggitt MK2 Honeywell SSFDR Honeywell EASy |                                                                          |