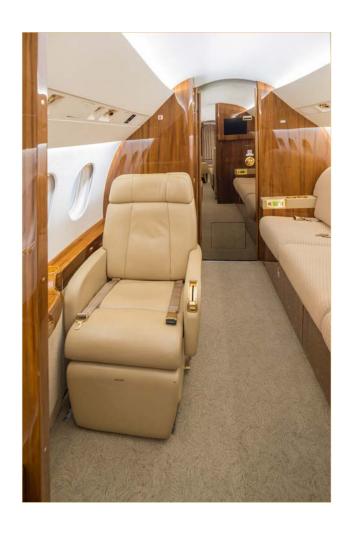

#### Camp system MAINTENANCE: • 12/24/36 Month Inspection due July 2020 • 800/1600/2400 Hour Inspection due July 2020 • 1B Inspection due @ 2600.7 Hours • 2C Inspection due October 2020 • Main/Nose Gear Overhaul due August 2020 • Dry Bay S/B complied with January 2010 Unique, dynamic ten passenger (plus jump seat) interior configuration. Forward cabin features galley, INTERIOR: four forward facing seats with tables, perfect for privacy and rest. After take-off, seats one and two can articulate facing backward for a club arrangement and/or join to make a single bed. The mid-cabin features two forward facing chairs with dining table; add another seat by fully articulating the third chair to face table. Opposite dining grouping is a multi-purpose storage credenza and cabinet. Private aft cabin features left-hand three place divan that lays out to a bed, opposite is a single chair with table. The lavatory is located in the aft of the aircraft. Onboard entertainment includes Honeywell Oneview AIS-200 Satellite TV, Airshow 410, Dual Honeywell DVD Player and Honeywell Entertainment Controls . There are three Honeywell 20" LCD Monitors and four 8.4" plug-in LCD monitors throughout the cabin. Seats are completed in Beige leather with a fabric sofa; Beige carpet. Red Gum Veneer with hardwood trim. Hardware is plated in Satin Champagne Gold. Overall Off White with Blue and Gold Stripes on fuselage and tail. **EXTERIOR:**