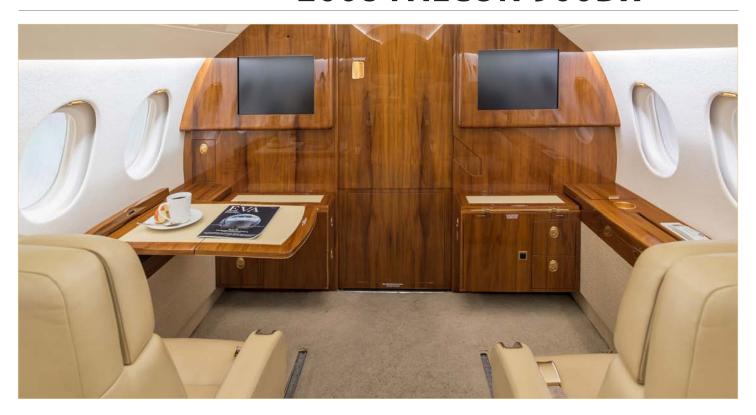

#### Camp system MAINTENANCE: • 12/24/36 Month Inspection due July 2020 • 800/1600/2400 Hour Inspection due July 2020 • 1B Inspection due @ 2600.7 Hours • 2C Inspection due October 2020 • Main/Nose Gear Overhaul due August 2020 • Dry Bay S/B complied with January 2010 Unique, dynamic ten passenger (plus jump seat) interior configuration. Forward cabin features galley, INTERIOR: four forward facing seats with tables, perfect for privacy and rest. After take-off, seats one and two can articulate facing backward for a club arrangement and/or join to make a single bed. The mid-cabin features two forward facing chairs with dining table; add another seat by fully articulating the third chair to face table. Opposite dining grouping is a multi-purpose storage credenza and cabinet. Private aft cabin features left-hand three place divan that lays out to a bed, opposite is a single chair with table. The lavatory is located in the aft of the aircraft. Onboard entertainment includes Honeywell Oneview AIS-200 Satellite TV, Airshow 410, Dual Honeywell DVD Player and Honeywell Entertainment Controls . There are three Honeywell 20" LCD Monitors and four 8.4" plug-in LCD monitors throughout the cabin. Seats are completed in Beige leather with a fabric sofa; Beige carpet. Red Gum Veneer with hardwood trim. Hardware is plated in Satin Champagne Gold. Overall Off White with Blue and Gold Stripes on fuselage and tail. **EXTERIOR:**