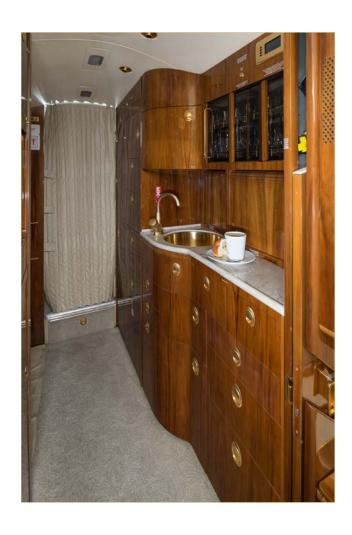

#### Camp system MAINTENANCE: • 12/24/36 Month Inspection due July 2020 • 800/1600/2400 Hour Inspection due July 2020 • 1B Inspection due @ 2600.7 Hours • 2C Inspection due October 2020 • Main/Nose Gear Overhaul due August 2020 • Dry Bay S/B complied with January 2010 Unique, dynamic ten passenger (plus jump seat) interior configuration. Forward cabin features galley, INTERIOR: four forward facing seats with tables, perfect for privacy and rest. After take-off, seats one and two can articulate facing backward for a club arrangement and/or join to make a single bed. The mid-cabin features two forward facing chairs with dining table; add another seat by fully articulating the third chair to face table. Opposite dining grouping is a multi-purpose storage credenza and cabinet. Private aft cabin features left-hand three place divan that lays out to a bed, opposite is a single chair with table. The lavatory is located in the aft of the aircraft. Onboard entertainment includes Honeywell Oneview AIS-200 Satellite TV, Airshow 410, Dual Honeywell DVD Player and Honeywell Entertainment Controls . There are three Honeywell 20" LCD Monitors and four 8.4" plug-in LCD monitors throughout the cabin. Seats are completed in Beige leather with a fabric sofa; Beige carpet. Red Gum Veneer with hardwood trim. Hardware is plated in Satin Champagne Gold. Overall Off White with Blue and Gold Stripes on fuselage and tail. **EXTERIOR:**