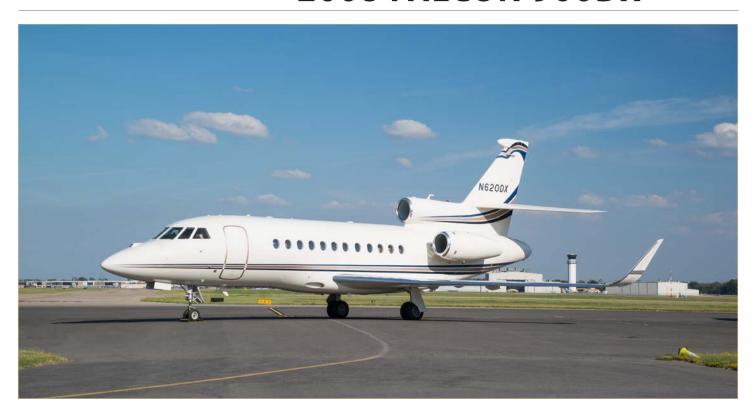

#### **2008 FALCON 900DX**

| SERIAL NUMBER:                                                 | 0620                                                                                                                                                                                                                                                                                                                                                                                                                                                                                                                                                                                                                                                                                                            | HOURS                                                        | TOTAL TIME:                                                                                                                                                                                                                                                                                                                                                                                                                                                                                                   | 2,551                                                                    |
|----------------------------------------------------------------|-----------------------------------------------------------------------------------------------------------------------------------------------------------------------------------------------------------------------------------------------------------------------------------------------------------------------------------------------------------------------------------------------------------------------------------------------------------------------------------------------------------------------------------------------------------------------------------------------------------------------------------------------------------------------------------------------------------------|--------------------------------------------------------------|---------------------------------------------------------------------------------------------------------------------------------------------------------------------------------------------------------------------------------------------------------------------------------------------------------------------------------------------------------------------------------------------------------------------------------------------------------------------------------------------------------------|--------------------------------------------------------------------------|
| REGISTRATION:                                                  | N620DX                                                                                                                                                                                                                                                                                                                                                                                                                                                                                                                                                                                                                                                                                                          | LANDIN                                                       | GS:                                                                                                                                                                                                                                                                                                                                                                                                                                                                                                           | 1,248                                                                    |
| ENGINES: HNYWL TFE731-60-1C on MSP Gold - \$360.08/Hour/Engine | Engine 1:<br>Serial Number P112782<br>2,551 Hours Since New<br>1,248 Cycles Since New                                                                                                                                                                                                                                                                                                                                                                                                                                                                                                                                                                                                                           | Engine 2:<br>Serial Numbe<br>2,551 Hours S<br>1,248 Cycles S | er P112785 Seri<br>Since New 2,55                                                                                                                                                                                                                                                                                                                                                                                                                                                                             | ine 3:<br>al Number P112784<br>51 Hours Since New<br>18 Cycles Since New |
| APU:<br>on MSP Gold - \$109.33/Hour                            | Honeywell GTCP 36-150(f)<br>Serial Number P549                                                                                                                                                                                                                                                                                                                                                                                                                                                                                                                                                                                                                                                                  |                                                              | 1,088 Hours Total Time                                                                                                                                                                                                                                                                                                                                                                                                                                                                                        |                                                                          |
| FEATURES:                                                      | <ul> <li>•WAAS/LPV</li> <li>• ADS-B Compliant</li> <li>• Synthetic Vision (EFIS)</li> <li>• Aft Berthable Divan</li> <li>• Honeywell Baker Cabin Management System</li> <li>• 3 Honeywell 20" LCD Monitors</li> <li>• Dual Honeywell DVD Player</li> <li>• External Camera System (Model VCU-05)</li> <li>• Dual Electronic Flight Bags (Model CMA-1100)</li> <li>• ADS-B Compliant</li> <li>• Aft Berthable Divan</li> <li>• Honeywell MHS/MHL Entertainment Controls</li> <li>• 4 Rosen 8.4" Plug-In LCD Monitors</li> <li>• Honeywell Oneview AIS-200 Satellite TV</li> <li>• Airshow 410</li> </ul>                                                                                                         |                                                              | D Monitors                                                                                                                                                                                                                                                                                                                                                                                                                                                                                                    |                                                                          |
| AVIONICS:                                                      | Honeywell Primus Epic System (EASy II, Cert.3) Communication: High Frequency: Selcal: Flight Deck Audio: Emergency Locator Transmitter: Flight Deck Printer: SATCOM: Marker Navigation System/VOR/ILS: Automatic Direction Finder: Global Positioning System: Flight Management System: Electronic Jeppesen Charts: Color Weather Radar System: Lightning Detection System: Transponder: Radio Altimeter System: Traffic Collision Avoidance System: Heads-Up Guidance System: Electronic Flight Bag (EFB): Modular Avionics Unit: Micro Inertial Reference System: Standby Magnetic Compass: Secondary Flight Display: Cockpit Voice Recorder: Flight Data Recorder: Enhanced Ground Proximity Warning System: |                                                              | Triple Honeywell TR-866B Dual Collins HF-9000 Honeywell Triple Honeywell AV-900 ELTA ADT-406 Miltope TP-4840 Iridium AXXESS II Honeywell NV-875A Dual Honeywell DF-855 Dual Honeywell EASy II Honeywell EASy II Honeywell Primus 880 Honeywell Primus 880 Honeywell LSS 860 Dual Honeywell DM-855 Dual Honeywell XS-857A Dual Honeywell RT-300 ACSS TCAS-3000 II w/7.1 Rockwell Collins HGS-4860 CMC CMA-1100 Dual Honewell EASy Triple Honeywell Laseref V Smiths Meggitt MK2 Honeywell SSFDR Honeywell EASy |                                                                          |

#### Camp system MAINTENANCE: • 12/24/36 Month Inspection due July 2020 • 800/1600/2400 Hour Inspection due July 2020 • 1B Inspection due @ 2600.7 Hours • 2C Inspection due October 2020 • Main/Nose Gear Overhaul due August 2020 • Dry Bay S/B complied with January 2010 Unique, dynamic ten passenger (plus jump seat) interior configuration. Forward cabin features galley, INTERIOR: four forward facing seats with tables, perfect for privacy and rest. After take-off, seats one and two can articulate facing backward for a club arrangement and/or join to make a single bed. The mid-cabin features two forward facing chairs with dining table; add another seat by fully articulating the third chair to face table. Opposite dining grouping is a multi-purpose storage credenza and cabinet. Private aft cabin features left-hand three place divan that lays out to a bed, opposite is a single chair with table. The lavatory is located in the aft of the aircraft. Onboard entertainment includes Honeywell Oneview AIS-200 Satellite TV, Airshow 410, Dual Honeywell DVD Player and Honeywell Entertainment Controls . There are three Honeywell 20" LCD Monitors and four 8.4" plug-in LCD monitors throughout the cabin. Seats are completed in Beige leather with a fabric sofa; Beige carpet. Red Gum Veneer with hardwood trim. Hardware is plated in Satin Champagne Gold. Overall Off White with Blue and Gold Stripes on fuselage and tail. **EXTERIOR:**