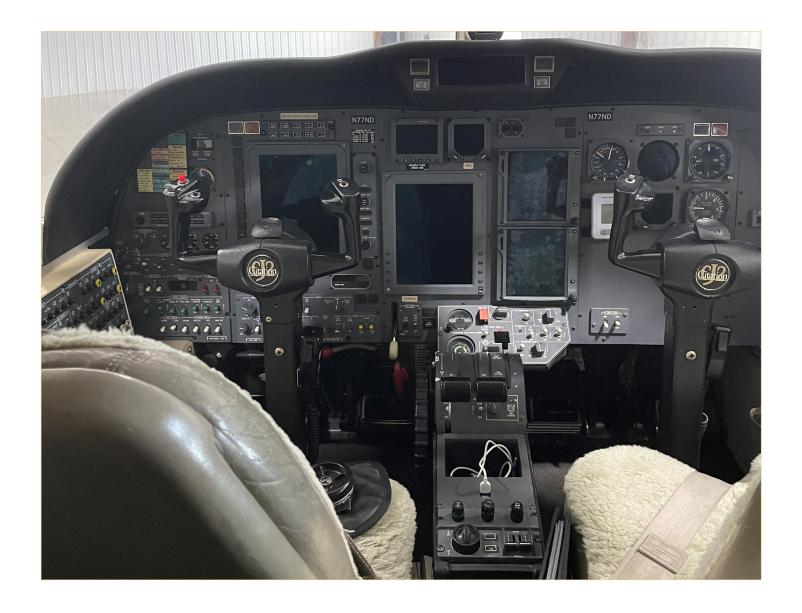

### **2002 CITATION CJ2**

| SERIAL NUMBER:                                      | 525A-0072                                                                                                                                                                                                                                                                                          | HOURS TOTAL TIME:                                                                                                                                                   | 3,931                                                                                                                               |  |
|-----------------------------------------------------|----------------------------------------------------------------------------------------------------------------------------------------------------------------------------------------------------------------------------------------------------------------------------------------------------|---------------------------------------------------------------------------------------------------------------------------------------------------------------------|-------------------------------------------------------------------------------------------------------------------------------------|--|
| REGISTRATION:                                       | N77ND                                                                                                                                                                                                                                                                                              | LANDINGS:                                                                                                                                                           |                                                                                                                                     |  |
| ENGINES:<br>Williams FJ44-2C<br>On TAP Blue Partial | Engine 1:<br>Serial Number 126007<br>3,931 Hours Total Time<br>Cycles                                                                                                                                                                                                                              | Engine 2:<br>Serial Number 12:<br>3,931 Hours Total<br>Cycles                                                                                                       |                                                                                                                                     |  |
| FEATURES:                                           | • RVSM • ADS-B Compliant • 44 AMP Marathon NiCad Battery                                                                                                                                                                                                                                           |                                                                                                                                                                     | t                                                                                                                                   |  |
| AVIONICS:                                           | Navigation: Autopilot: Electronic Flight Instrument S Automatic Direction Finder: Altimeter: Cockpit Voice Recorder: Distance Measuring Equipme Global Positioning System: High Frequency Communicat Communication: Traffic Collision Avoidance System: Radar: Stormscoope:                        | King KR 87 Collins ALT 55B L3 FA2100 nt: King KN83 Dual Garmin 750 ion: King KHF 950 (Pro Dual Garmin 750 stem: Skywatch HP TCA! Dual Garmin GTX Collins RTA 800 Co | Collins FGC 3000 Collins Proline 21 2-Tube King KR 87 Collins ALT 55B L3 FA2100 King KN83 Dual Garmin 750 King KHF 950 (Provisions) |  |
| MAINTENANCE:                                        | •                                                                                                                                                                                                                                                                                                  | •                                                                                                                                                                   |                                                                                                                                     |  |
| INTERIOR:                                           | Six passenger executive interior consisting of four-place club and two forward facing single seats with pull out tables. Aft flushing lav and forward refreshment center. Indirect lighting, two 110v outlets, dual pull out writing tables, Monorail Sunvisors, carpeted aft baggage compartment. |                                                                                                                                                                     |                                                                                                                                     |  |
| EXTERIOR:                                           | Overall white with Red, Blue and Gray Stripes                                                                                                                                                                                                                                                      |                                                                                                                                                                     |                                                                                                                                     |  |