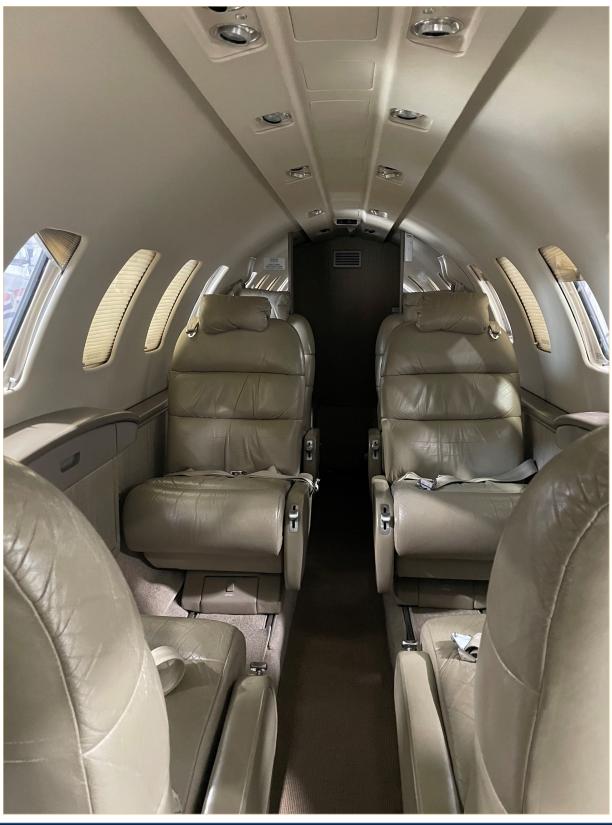

### **2002 CITATION CJ2**

| SERIAL NUMBER:                                      | 525A-0072                                                                                                                                                                                                                                                                                          | HOURS TOTAL TIME:                                                                                                                                                   | 3,931                                                                                                                               |  |
|-----------------------------------------------------|----------------------------------------------------------------------------------------------------------------------------------------------------------------------------------------------------------------------------------------------------------------------------------------------------|---------------------------------------------------------------------------------------------------------------------------------------------------------------------|-------------------------------------------------------------------------------------------------------------------------------------|--|
| REGISTRATION:                                       | N77ND                                                                                                                                                                                                                                                                                              | LANDINGS:                                                                                                                                                           |                                                                                                                                     |  |
| ENGINES:<br>Williams FJ44-2C<br>On TAP Blue Partial | Engine 1:<br>Serial Number 126007<br>3,931 Hours Total Time<br>Cycles                                                                                                                                                                                                                              | Engine 2:<br>Serial Number 12:<br>3,931 Hours Total<br>Cycles                                                                                                       |                                                                                                                                     |  |
| FEATURES:                                           | • RVSM • ADS-B Compliant • 44 AMP Marathon NiCad Battery                                                                                                                                                                                                                                           |                                                                                                                                                                     | t                                                                                                                                   |  |
| AVIONICS:                                           | Navigation: Autopilot: Electronic Flight Instrument S Automatic Direction Finder: Altimeter: Cockpit Voice Recorder: Distance Measuring Equipme Global Positioning System: High Frequency Communicat Communication: Traffic Collision Avoidance System: Radar: Stormscoope:                        | King KR 87 Collins ALT 55B L3 FA2100 nt: King KN83 Dual Garmin 750 ion: King KHF 950 (Pro Dual Garmin 750 stem: Skywatch HP TCA! Dual Garmin GTX Collins RTA 800 Co | Collins FGC 3000 Collins Proline 21 2-Tube King KR 87 Collins ALT 55B L3 FA2100 King KN83 Dual Garmin 750 King KHF 950 (Provisions) |  |
| MAINTENANCE:                                        | •                                                                                                                                                                                                                                                                                                  | •                                                                                                                                                                   |                                                                                                                                     |  |
| INTERIOR:                                           | Six passenger executive interior consisting of four-place club and two forward facing single seats with pull out tables. Aft flushing lav and forward refreshment center. Indirect lighting, two 110v outlets, dual pull out writing tables, Monorail Sunvisors, carpeted aft baggage compartment. |                                                                                                                                                                     |                                                                                                                                     |  |
| EXTERIOR:                                           | Overall white with Red, Blue and Gray Stripes                                                                                                                                                                                                                                                      |                                                                                                                                                                     |                                                                                                                                     |  |