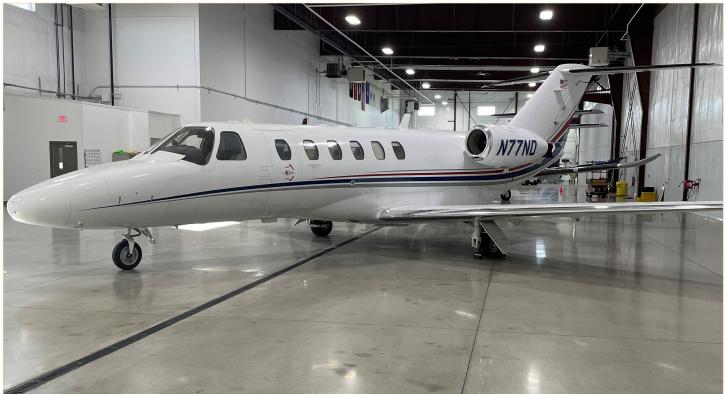

### **2002 CITATION CJ2**

| SERIAL NUMBER:                                      | 525A-0072                                                                                                                                                                                                                                                                                          | HOURS TOTAL TIME:                                                                                                                                                   | 3,931                                                                                                                               |  |
|-----------------------------------------------------|----------------------------------------------------------------------------------------------------------------------------------------------------------------------------------------------------------------------------------------------------------------------------------------------------|---------------------------------------------------------------------------------------------------------------------------------------------------------------------|-------------------------------------------------------------------------------------------------------------------------------------|--|
| REGISTRATION:                                       | N77ND                                                                                                                                                                                                                                                                                              | LANDINGS:                                                                                                                                                           |                                                                                                                                     |  |
| ENGINES:<br>Williams FJ44-2C<br>On TAP Blue Partial | Engine 1:<br>Serial Number 126007<br>3,931 Hours Total Time<br>Cycles                                                                                                                                                                                                                              | Engine 2:<br>Serial Number 12:<br>3,931 Hours Total<br>Cycles                                                                                                       |                                                                                                                                     |  |
| FEATURES:                                           | • RVSM • ADS-B Compliant • 44 AMP Marathon NiCad Battery                                                                                                                                                                                                                                           |                                                                                                                                                                     | t                                                                                                                                   |  |
| AVIONICS:                                           | Navigation: Autopilot: Electronic Flight Instrument S Automatic Direction Finder: Altimeter: Cockpit Voice Recorder: Distance Measuring Equipme Global Positioning System: High Frequency Communicat Communication: Traffic Collision Avoidance System: Radar: Stormscoope:                        | King KR 87 Collins ALT 55B L3 FA2100 nt: King KN83 Dual Garmin 750 ion: King KHF 950 (Pro Dual Garmin 750 stem: Skywatch HP TCA! Dual Garmin GTX Collins RTA 800 Co | Collins FGC 3000 Collins Proline 21 2-Tube King KR 87 Collins ALT 55B L3 FA2100 King KN83 Dual Garmin 750 King KHF 950 (Provisions) |  |
| MAINTENANCE:                                        | •                                                                                                                                                                                                                                                                                                  | •                                                                                                                                                                   |                                                                                                                                     |  |
| INTERIOR:                                           | Six passenger executive interior consisting of four-place club and two forward facing single seats with pull out tables. Aft flushing lav and forward refreshment center. Indirect lighting, two 110v outlets, dual pull out writing tables, Monorail Sunvisors, carpeted aft baggage compartment. |                                                                                                                                                                     |                                                                                                                                     |  |
| EXTERIOR:                                           | Overall white with Red, Blue and Gray Stripes                                                                                                                                                                                                                                                      |                                                                                                                                                                     |                                                                                                                                     |  |