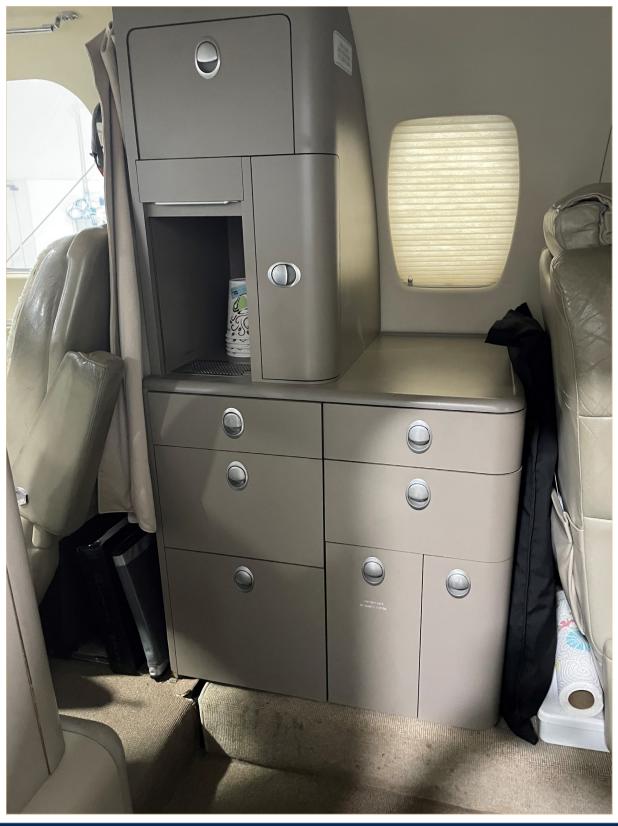

### **2002 CITATION CJ2**

| SERIAL NUMBER:                                      | 525A-0072                                                                                                                                                                                                                                                                                          | HOURS TOTAL TIME:                                                                                                                                                   | 3,931                                                                                                                               |  |
|-----------------------------------------------------|----------------------------------------------------------------------------------------------------------------------------------------------------------------------------------------------------------------------------------------------------------------------------------------------------|---------------------------------------------------------------------------------------------------------------------------------------------------------------------|-------------------------------------------------------------------------------------------------------------------------------------|--|
| REGISTRATION:                                       | N77ND                                                                                                                                                                                                                                                                                              | LANDINGS:                                                                                                                                                           |                                                                                                                                     |  |
| ENGINES:<br>Williams FJ44-2C<br>On TAP Blue Partial | Engine 1:<br>Serial Number 126007<br>3,931 Hours Total Time<br>Cycles                                                                                                                                                                                                                              | Engine 2:<br>Serial Number 12:<br>3,931 Hours Total<br>Cycles                                                                                                       |                                                                                                                                     |  |
| FEATURES:                                           | • RVSM • ADS-B Compliant • 44 AMP Marathon NiCad Battery                                                                                                                                                                                                                                           |                                                                                                                                                                     | t                                                                                                                                   |  |
| AVIONICS:                                           | Navigation: Autopilot: Electronic Flight Instrument S Automatic Direction Finder: Altimeter: Cockpit Voice Recorder: Distance Measuring Equipme Global Positioning System: High Frequency Communicat Communication: Traffic Collision Avoidance System: Radar: Stormscoope:                        | King KR 87 Collins ALT 55B L3 FA2100 nt: King KN83 Dual Garmin 750 ion: King KHF 950 (Pro Dual Garmin 750 stem: Skywatch HP TCA! Dual Garmin GTX Collins RTA 800 Co | Collins FGC 3000 Collins Proline 21 2-Tube King KR 87 Collins ALT 55B L3 FA2100 King KN83 Dual Garmin 750 King KHF 950 (Provisions) |  |
| MAINTENANCE:                                        | •                                                                                                                                                                                                                                                                                                  | •                                                                                                                                                                   |                                                                                                                                     |  |
| INTERIOR:                                           | Six passenger executive interior consisting of four-place club and two forward facing single seats with pull out tables. Aft flushing lav and forward refreshment center. Indirect lighting, two 110v outlets, dual pull out writing tables, Monorail Sunvisors, carpeted aft baggage compartment. |                                                                                                                                                                     |                                                                                                                                     |  |
| EXTERIOR:                                           | Overall white with Red, Blue and Gray Stripes                                                                                                                                                                                                                                                      |                                                                                                                                                                     |                                                                                                                                     |  |