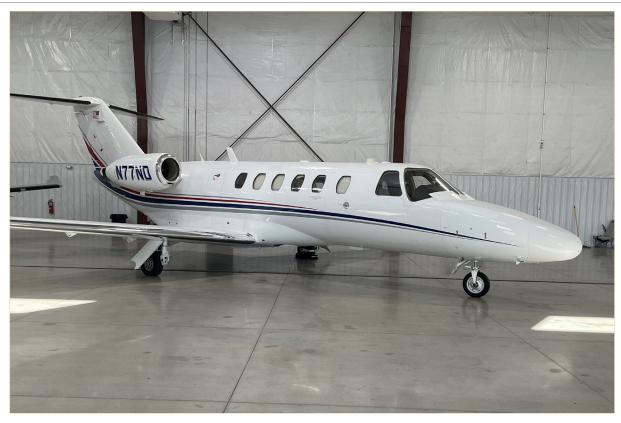

### **2002 CITATION CJ2**

| SERIAL NUMBER:                                      | 525A-0072                                                                                                                                                                                                                                                                                          | HOURS TOTAL TIME:                                                                                                                                                   | 3,931                                                                                                                               |  |
|-----------------------------------------------------|----------------------------------------------------------------------------------------------------------------------------------------------------------------------------------------------------------------------------------------------------------------------------------------------------|---------------------------------------------------------------------------------------------------------------------------------------------------------------------|-------------------------------------------------------------------------------------------------------------------------------------|--|
| REGISTRATION:                                       | N77ND                                                                                                                                                                                                                                                                                              | LANDINGS:                                                                                                                                                           |                                                                                                                                     |  |
| ENGINES:<br>Williams FJ44-2C<br>On TAP Blue Partial | Engine 1:<br>Serial Number 126007<br>3,931 Hours Total Time<br>Cycles                                                                                                                                                                                                                              | Engine 2:<br>Serial Number 12:<br>3,931 Hours Total<br>Cycles                                                                                                       |                                                                                                                                     |  |
| FEATURES:                                           | • RVSM • ADS-B Compliant • 44 AMP Marathon NiCad Battery                                                                                                                                                                                                                                           |                                                                                                                                                                     | t                                                                                                                                   |  |
| AVIONICS:                                           | Navigation: Autopilot: Electronic Flight Instrument S Automatic Direction Finder: Altimeter: Cockpit Voice Recorder: Distance Measuring Equipme Global Positioning System: High Frequency Communicat Communication: Traffic Collision Avoidance System: Radar: Stormscoope:                        | King KR 87 Collins ALT 55B L3 FA2100 nt: King KN83 Dual Garmin 750 ion: King KHF 950 (Pro Dual Garmin 750 stem: Skywatch HP TCA! Dual Garmin GTX Collins RTA 800 Co | Collins FGC 3000 Collins Proline 21 2-Tube King KR 87 Collins ALT 55B L3 FA2100 King KN83 Dual Garmin 750 King KHF 950 (Provisions) |  |
| MAINTENANCE:                                        | •                                                                                                                                                                                                                                                                                                  | •                                                                                                                                                                   |                                                                                                                                     |  |
| INTERIOR:                                           | Six passenger executive interior consisting of four-place club and two forward facing single seats with pull out tables. Aft flushing lav and forward refreshment center. Indirect lighting, two 110v outlets, dual pull out writing tables, Monorail Sunvisors, carpeted aft baggage compartment. |                                                                                                                                                                     |                                                                                                                                     |  |
| EXTERIOR:                                           | Overall white with Red, Blue and Gray Stripes                                                                                                                                                                                                                                                      |                                                                                                                                                                     |                                                                                                                                     |  |