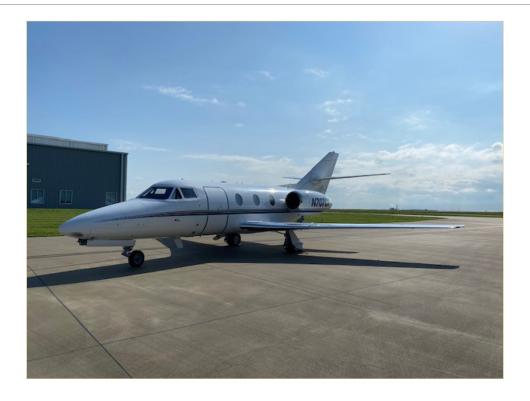

## 1988 FALCON 100

| SERIAL NUMBER:                           | 0216                                                                                                                                                                                                                                                                                                                                                           | HOURS TOTAL TIME:                                                                                                                                                                       | 6,775.7 |
|------------------------------------------|----------------------------------------------------------------------------------------------------------------------------------------------------------------------------------------------------------------------------------------------------------------------------------------------------------------------------------------------------------------|-----------------------------------------------------------------------------------------------------------------------------------------------------------------------------------------|---------|
| REGISTRATION:                            | N707CX                                                                                                                                                                                                                                                                                                                                                         | LANDINGS:                                                                                                                                                                               | 6,191   |
| ENGINES: Honeywell TFE731-2C-1C MSP Gold | Left Engine:<br>Serial Number P-74270C<br>11,684 Hours Total Time<br>9,388 Cycles Since New<br>2,022.3 Hours Remain to CZI<br>2,052.3 Hours Remain to MPI                                                                                                                                                                                                      | Right Engine: Serial Number P-73200C 11,933.3 Hours Total Time 9,153 Cycles Since New 2,007.3 Hours Remain to CZI 2,052.3 Hours Remain to MPI                                           |         |
| FEATURES:                                | • WAAS/LPV                                                                                                                                                                                                                                                                                                                                                     | • ADS-B Compliant                                                                                                                                                                       |         |
| AVIONICS:                                | Navigation: Autopilot: Electronic Flight Instrument Sy Automatic Direction Finder: Flight Management System: Altimeter: Air Data Computer: Flight Data Recorder: Flight Director: Cockpit Voice Recorder: Distance Measuring Equipmer Global Positioning System: Communication: Traffic Collision Avoidance Systransponder: Terrain Awareness & Warning Radar: | Dual Collins ADF 60 Universal UNS 1LW Collins ALT 55 Collins ADC 80 Fairchild Dual Collins FGC 80F Fairchild The Collins DME 42 Yes Dual Collins VHF 22C TCAS I L3 Avionics NGT 9000 Mo | ode S   |
| MAINTENANCE:                             | • 1/2/3C Inspections due May 2024                                                                                                                                                                                                                                                                                                                              |                                                                                                                                                                                         |         |
| INTERIOR:                                |                                                                                                                                                                                                                                                                                                                                                                |                                                                                                                                                                                         |         |
| EXTERIOR:                                | Overall White with Blue and Gray stripes.                                                                                                                                                                                                                                                                                                                      |                                                                                                                                                                                         |         |