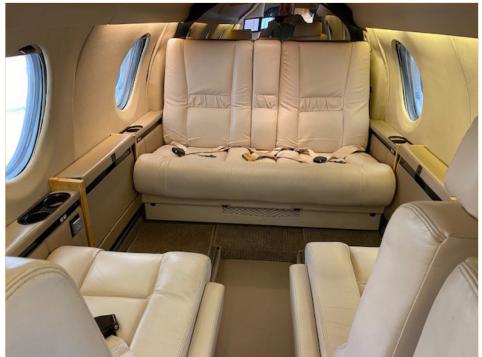

## 1988 FALCON 100

| SERIAL NUMBER:                           | 0216                                                                                                                                                                                                                                                                                                                                                           | HOURS TOTAL TIME:                                                                                                                                                                       | 6,775.7 |
|------------------------------------------|----------------------------------------------------------------------------------------------------------------------------------------------------------------------------------------------------------------------------------------------------------------------------------------------------------------------------------------------------------------|-----------------------------------------------------------------------------------------------------------------------------------------------------------------------------------------|---------|
| REGISTRATION:                            | N707CX                                                                                                                                                                                                                                                                                                                                                         | LANDINGS:                                                                                                                                                                               | 6,191   |
| ENGINES: Honeywell TFE731-2C-1C MSP Gold | Left Engine:<br>Serial Number P-74270C<br>11,684 Hours Total Time<br>9,388 Cycles Since New<br>2,022.3 Hours Remain to CZI<br>2,052.3 Hours Remain to MPI                                                                                                                                                                                                      | Right Engine: Serial Number P-73200C 11,933.3 Hours Total Time 9,153 Cycles Since New 2,007.3 Hours Remain to CZI 2,052.3 Hours Remain to MPI                                           |         |
| FEATURES:                                | • WAAS/LPV                                                                                                                                                                                                                                                                                                                                                     | • ADS-B Compliant                                                                                                                                                                       |         |
| AVIONICS:                                | Navigation: Autopilot: Electronic Flight Instrument Sy Automatic Direction Finder: Flight Management System: Altimeter: Air Data Computer: Flight Data Recorder: Flight Director: Cockpit Voice Recorder: Distance Measuring Equipmer Global Positioning System: Communication: Traffic Collision Avoidance Systransponder: Terrain Awareness & Warning Radar: | Dual Collins ADF 60 Universal UNS 1LW Collins ALT 55 Collins ADC 80 Fairchild Dual Collins FGC 80F Fairchild The Collins DME 42 Yes Dual Collins VHF 22C TCAS I L3 Avionics NGT 9000 Mo | ode S   |
| MAINTENANCE:                             | • 1/2/3C Inspections due May 2024                                                                                                                                                                                                                                                                                                                              |                                                                                                                                                                                         |         |
| INTERIOR:                                |                                                                                                                                                                                                                                                                                                                                                                |                                                                                                                                                                                         |         |
| EXTERIOR:                                | Overall White with Blue and Gray stripes.                                                                                                                                                                                                                                                                                                                      |                                                                                                                                                                                         |         |