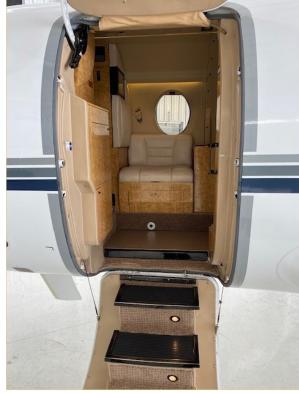

## 1988 FALCON 100

| SERIAL NUMBER:                           | 0216                                                                                                                                                                                                                                                                                                                                                           | HOURS TOTAL TIME:                                                                                                                                                                       | 6,775.7 |
|------------------------------------------|----------------------------------------------------------------------------------------------------------------------------------------------------------------------------------------------------------------------------------------------------------------------------------------------------------------------------------------------------------------|-----------------------------------------------------------------------------------------------------------------------------------------------------------------------------------------|---------|
| REGISTRATION:                            | N707CX                                                                                                                                                                                                                                                                                                                                                         | LANDINGS:                                                                                                                                                                               | 6,191   |
| ENGINES: Honeywell TFE731-2C-1C MSP Gold | Left Engine:<br>Serial Number P-74270C<br>11,684 Hours Total Time<br>9,388 Cycles Since New<br>2,022.3 Hours Remain to CZI<br>2,052.3 Hours Remain to MPI                                                                                                                                                                                                      | Right Engine: Serial Number P-73200C 11,933.3 Hours Total Time 9,153 Cycles Since New 2,007.3 Hours Remain to CZI 2,052.3 Hours Remain to MPI                                           |         |
| FEATURES:                                | • WAAS/LPV                                                                                                                                                                                                                                                                                                                                                     | • ADS-B Compliant                                                                                                                                                                       |         |
| AVIONICS:                                | Navigation: Autopilot: Electronic Flight Instrument Sy Automatic Direction Finder: Flight Management System: Altimeter: Air Data Computer: Flight Data Recorder: Flight Director: Cockpit Voice Recorder: Distance Measuring Equipmer Global Positioning System: Communication: Traffic Collision Avoidance Systransponder: Terrain Awareness & Warning Radar: | Dual Collins ADF 60 Universal UNS 1LW Collins ALT 55 Collins ADC 80 Fairchild Dual Collins FGC 80F Fairchild The Collins DME 42 Yes Dual Collins VHF 22C TCAS I L3 Avionics NGT 9000 Mo | ode S   |
| MAINTENANCE:                             | • 1/2/3C Inspections due May 2024                                                                                                                                                                                                                                                                                                                              |                                                                                                                                                                                         |         |
| INTERIOR:                                |                                                                                                                                                                                                                                                                                                                                                                |                                                                                                                                                                                         |         |
| EXTERIOR:                                | Overall White with Blue and Gray stripes.                                                                                                                                                                                                                                                                                                                      |                                                                                                                                                                                         |         |