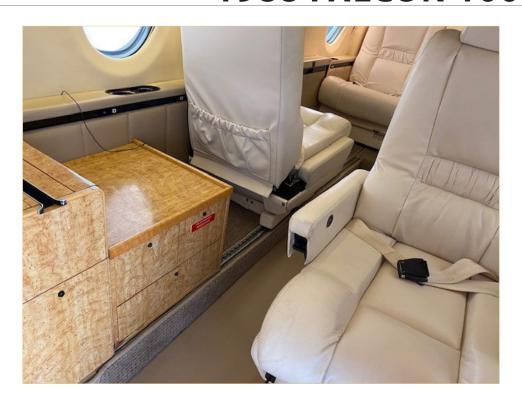

## 1988 FALCON 100

| SERIAL NUMBER:                           | 0216                                                                                                                                                                                                                                                                                                                                                           | HOURS TOTAL TIME:                                                                                                                                                                       | 6,775.7 |
|------------------------------------------|----------------------------------------------------------------------------------------------------------------------------------------------------------------------------------------------------------------------------------------------------------------------------------------------------------------------------------------------------------------|-----------------------------------------------------------------------------------------------------------------------------------------------------------------------------------------|---------|
| REGISTRATION:                            | N707CX                                                                                                                                                                                                                                                                                                                                                         | LANDINGS:                                                                                                                                                                               | 6,191   |
| ENGINES: Honeywell TFE731-2C-1C MSP Gold | Left Engine:<br>Serial Number P-74270C<br>11,684 Hours Total Time<br>9,388 Cycles Since New<br>2,022.3 Hours Remain to CZI<br>2,052.3 Hours Remain to MPI                                                                                                                                                                                                      | Right Engine: Serial Number P-73200C 11,933.3 Hours Total Time 9,153 Cycles Since New 2,007.3 Hours Remain to CZI 2,052.3 Hours Remain to MPI                                           |         |
| FEATURES:                                | • WAAS/LPV                                                                                                                                                                                                                                                                                                                                                     | • ADS-B Compliant                                                                                                                                                                       |         |
| AVIONICS:                                | Navigation: Autopilot: Electronic Flight Instrument Sy Automatic Direction Finder: Flight Management System: Altimeter: Air Data Computer: Flight Data Recorder: Flight Director: Cockpit Voice Recorder: Distance Measuring Equipmer Global Positioning System: Communication: Traffic Collision Avoidance Systransponder: Terrain Awareness & Warning Radar: | Dual Collins ADF 60 Universal UNS 1LW Collins ALT 55 Collins ADC 80 Fairchild Dual Collins FGC 80F Fairchild The Collins DME 42 Yes Dual Collins VHF 22C TCAS I L3 Avionics NGT 9000 Mo | ode S   |
| MAINTENANCE:                             | • 1/2/3C Inspections due May 2024                                                                                                                                                                                                                                                                                                                              |                                                                                                                                                                                         |         |
| INTERIOR:                                |                                                                                                                                                                                                                                                                                                                                                                |                                                                                                                                                                                         |         |
| EXTERIOR:                                | Overall White with Blue and Gray stripes.                                                                                                                                                                                                                                                                                                                      |                                                                                                                                                                                         |         |