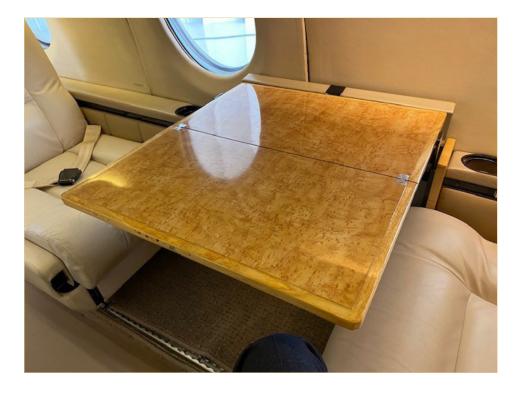

## 1988 FALCON 100

| SERIAL NUMBER:                           | 0216                                                                                                                                                                                                                                                                                                                                                           | HOURS TOTAL TIME:                                                                                                                                                                       | 6,775.7 |
|------------------------------------------|----------------------------------------------------------------------------------------------------------------------------------------------------------------------------------------------------------------------------------------------------------------------------------------------------------------------------------------------------------------|-----------------------------------------------------------------------------------------------------------------------------------------------------------------------------------------|---------|
| REGISTRATION:                            | N707CX                                                                                                                                                                                                                                                                                                                                                         | LANDINGS:                                                                                                                                                                               | 6,191   |
| ENGINES: Honeywell TFE731-2C-1C MSP Gold | Left Engine:<br>Serial Number P-74270C<br>11,684 Hours Total Time<br>9,388 Cycles Since New<br>2,022.3 Hours Remain to CZI<br>2,052.3 Hours Remain to MPI                                                                                                                                                                                                      | Right Engine: Serial Number P-73200C 11,933.3 Hours Total Time 9,153 Cycles Since New 2,007.3 Hours Remain to CZI 2,052.3 Hours Remain to MPI                                           |         |
| FEATURES:                                | • WAAS/LPV                                                                                                                                                                                                                                                                                                                                                     | • ADS-B Compliant                                                                                                                                                                       |         |
| AVIONICS:                                | Navigation: Autopilot: Electronic Flight Instrument Sy Automatic Direction Finder: Flight Management System: Altimeter: Air Data Computer: Flight Data Recorder: Flight Director: Cockpit Voice Recorder: Distance Measuring Equipmer Global Positioning System: Communication: Traffic Collision Avoidance Systransponder: Terrain Awareness & Warning Radar: | Dual Collins ADF 60 Universal UNS 1LW Collins ALT 55 Collins ADC 80 Fairchild Dual Collins FGC 80F Fairchild The Collins DME 42 Yes Dual Collins VHF 22C TCAS I L3 Avionics NGT 9000 Mo | ode S   |
| MAINTENANCE:                             | • 1/2/3C Inspections due May 2024                                                                                                                                                                                                                                                                                                                              |                                                                                                                                                                                         |         |
| INTERIOR:                                |                                                                                                                                                                                                                                                                                                                                                                |                                                                                                                                                                                         |         |
| EXTERIOR:                                | Overall White with Blue and Gray stripes.                                                                                                                                                                                                                                                                                                                      |                                                                                                                                                                                         |         |