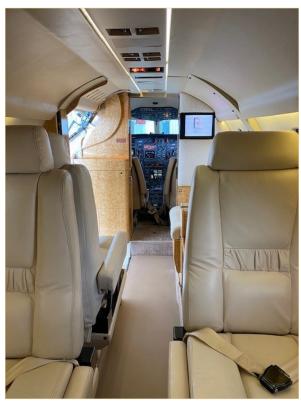

## 1988 FALCON 100

| SERIAL NUMBER:                           | 0216                                                                                                                                                                                                                                                                                                                                                           | HOURS TOTAL TIME:                                                                                                                                                                       | 6,775.7 |
|------------------------------------------|----------------------------------------------------------------------------------------------------------------------------------------------------------------------------------------------------------------------------------------------------------------------------------------------------------------------------------------------------------------|-----------------------------------------------------------------------------------------------------------------------------------------------------------------------------------------|---------|
| REGISTRATION:                            | N707CX                                                                                                                                                                                                                                                                                                                                                         | LANDINGS:                                                                                                                                                                               | 6,191   |
| ENGINES: Honeywell TFE731-2C-1C MSP Gold | Left Engine:<br>Serial Number P-74270C<br>11,684 Hours Total Time<br>9,388 Cycles Since New<br>2,022.3 Hours Remain to CZI<br>2,052.3 Hours Remain to MPI                                                                                                                                                                                                      | Right Engine: Serial Number P-73200C 11,933.3 Hours Total Time 9,153 Cycles Since New 2,007.3 Hours Remain to CZI 2,052.3 Hours Remain to MPI                                           |         |
| FEATURES:                                | • WAAS/LPV                                                                                                                                                                                                                                                                                                                                                     | • ADS-B Compliant                                                                                                                                                                       |         |
| AVIONICS:                                | Navigation: Autopilot: Electronic Flight Instrument Sy Automatic Direction Finder: Flight Management System: Altimeter: Air Data Computer: Flight Data Recorder: Flight Director: Cockpit Voice Recorder: Distance Measuring Equipmer Global Positioning System: Communication: Traffic Collision Avoidance Systransponder: Terrain Awareness & Warning Radar: | Dual Collins ADF 60 Universal UNS 1LW Collins ALT 55 Collins ADC 80 Fairchild Dual Collins FGC 80F Fairchild The Collins DME 42 Yes Dual Collins VHF 22C TCAS I L3 Avionics NGT 9000 Mo | ode S   |
| MAINTENANCE:                             | • 1/2/3C Inspections due May 2024                                                                                                                                                                                                                                                                                                                              |                                                                                                                                                                                         |         |
| INTERIOR:                                |                                                                                                                                                                                                                                                                                                                                                                |                                                                                                                                                                                         |         |
| EXTERIOR:                                | Overall White with Blue and Gray stripes.                                                                                                                                                                                                                                                                                                                      |                                                                                                                                                                                         |         |