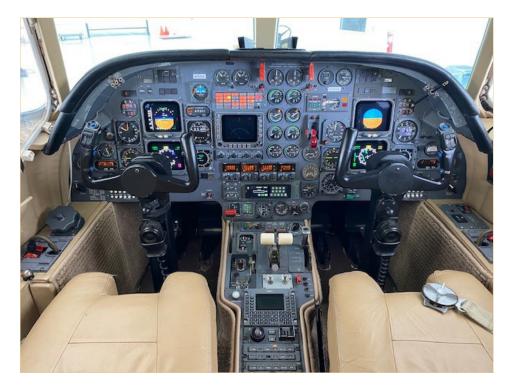

## 1988 FALCON 100

| SERIAL NUMBER:                           | 0216                                                                                                                                                                                                                                                                                                                                                           | HOURS TOTAL TIME:                                                                                                                                                                       | 6,775.7 |
|------------------------------------------|----------------------------------------------------------------------------------------------------------------------------------------------------------------------------------------------------------------------------------------------------------------------------------------------------------------------------------------------------------------|-----------------------------------------------------------------------------------------------------------------------------------------------------------------------------------------|---------|
| REGISTRATION:                            | N707CX                                                                                                                                                                                                                                                                                                                                                         | LANDINGS:                                                                                                                                                                               | 6,191   |
| ENGINES: Honeywell TFE731-2C-1C MSP Gold | Left Engine:<br>Serial Number P-74270C<br>11,684 Hours Total Time<br>9,388 Cycles Since New<br>2,022.3 Hours Remain to CZI<br>2,052.3 Hours Remain to MPI                                                                                                                                                                                                      | Right Engine: Serial Number P-73200C 11,933.3 Hours Total Time 9,153 Cycles Since New 2,007.3 Hours Remain to CZI 2,052.3 Hours Remain to MPI                                           |         |
| FEATURES:                                | • WAAS/LPV                                                                                                                                                                                                                                                                                                                                                     | • ADS-B Compliant                                                                                                                                                                       |         |
| AVIONICS:                                | Navigation: Autopilot: Electronic Flight Instrument Sy Automatic Direction Finder: Flight Management System: Altimeter: Air Data Computer: Flight Data Recorder: Flight Director: Cockpit Voice Recorder: Distance Measuring Equipmer Global Positioning System: Communication: Traffic Collision Avoidance Systransponder: Terrain Awareness & Warning Radar: | Dual Collins ADF 60 Universal UNS 1LW Collins ALT 55 Collins ADC 80 Fairchild Dual Collins FGC 80F Fairchild The Collins DME 42 Yes Dual Collins VHF 22C TCAS I L3 Avionics NGT 9000 Mo | ode S   |
| MAINTENANCE:                             | • 1/2/3C Inspections due May 2024                                                                                                                                                                                                                                                                                                                              |                                                                                                                                                                                         |         |
| INTERIOR:                                |                                                                                                                                                                                                                                                                                                                                                                |                                                                                                                                                                                         |         |
| EXTERIOR:                                | Overall White with Blue and Gray stripes.                                                                                                                                                                                                                                                                                                                      |                                                                                                                                                                                         |         |